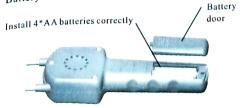

## 15. Auto shutdown in 15 minutes without any operation.

Battery Installation Instructions: