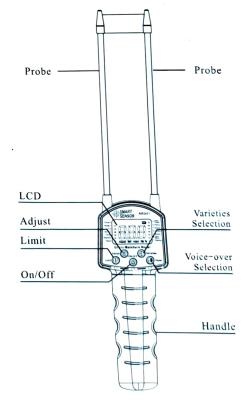

## Product appearance and structure:

- 7. Sensor type: Double probe.
- 8. Moisture meausrment resolution: 0.1%
- 9. Memory function setting:

If the battery was removed, the setting content will never disappear. To save the setting content, press the "ON / OFF" button for two seconds. The setting will be saved when shutting down.

#### 12. Button function:

On / off, varieties <P0  $\sim$  P13>, adjust <-3 to +5>. Voice-over < d1 ~ d4>, Limits.

All 5 function buttons are specific.

#### 12.1 ON / OFF button:

Press the "On / Off" button on the instrument panel for 2 seconds, LCD display will show "OFF". then release to shutdown; Press the "On / Off" button again for 2 seconds, display will show "ON", then release to switch on.

#### 12.2 Variety button:

This button switching P0 to P13 which 14 kinds of grain; Press the button to switch variety. starting from P0 to P13, and then back to P0. Press for 3 seconds, restore to P0 mode.

#### 12.3 Adjust button:

User can adjust from -3% to +5%. Each press of the button, the value increased by 0.5%.

Press for 3 seconds , restore to 0%.

#### 12.4 Voice-over button:

Press the button to switch a voice-over reminder 4 kinds of reminder including:

- d1 = The moisture content readings,
- d2 = high moisture content,
- d3 = Voice-over off,
- d4 = bip-sound.

#### 12.5 Limit button:

This button is setting the value of the voice-over reminder, related to d2 = high moisture content and d4 = bip-sound. Value range: 10% to 40%. Press for 2 seconds, value restore to 10%