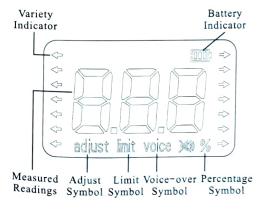

#### LCD Display Description:

#### 10. Low power reminder:

When battery power is low, the battery symbol on the LCD display will be blank, then user should replace the battery.

#### 3. Voice-Over:

Instrument settings, testing, inspection, all accompanied by a voice reminder. Language: English voice-over includes the following 4 modes:

- d1 = The moisture content readings,
- d2 = high moisture content,
- d3 = Voice-over off,
- d4 = bip-sound.
- 4. Power supply: 4 \* AA batteries

## 5. Deviation adjustment:

Oven control calibration method, user can adjust -3% to +5%. Click the "Adjust" button to adjust the loop gain value, first addition and then subtraction. After amendment, press the "ON / OFF" button for 2 seconds. The setting will be saved when shuting down.

#### 12.5 Limit button:

This button is setting the value of the voice-over reminder, related to d2 = high moisture content and d4 = bip-sound. Value range: 10% to 40%. Press for 2 seconds, value restore to 10%