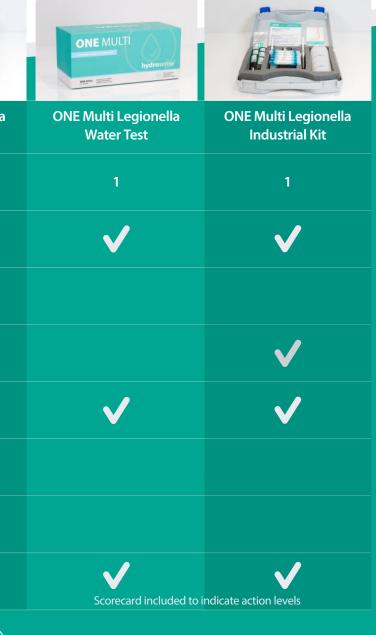

## Hydrosense Legionella Rapid Tests for Water and Biofilm

| A simple comparison of our<br>complete range of onsite<br>Legionella tests | PRO ULTRA<br>hydrosonsi                                                                                                 |                                                                                                                         |                                                                                                  | None ULTRA                                                                                                              |                                                                                                                         | NE MULTI<br>hydrosense                                                                                                  |                                                                                                                         |
|----------------------------------------------------------------------------|-------------------------------------------------------------------------------------------------------------------------|-------------------------------------------------------------------------------------------------------------------------|--------------------------------------------------------------------------------------------------|-------------------------------------------------------------------------------------------------------------------------|-------------------------------------------------------------------------------------------------------------------------|-------------------------------------------------------------------------------------------------------------------------|-------------------------------------------------------------------------------------------------------------------------|
|                                                                            | PRO Ultra Legionella<br>Water Test                                                                                      | PRO Ultra Legionella<br>Industrial Kit                                                                                  | PRO Ultra Legionella<br>Swab Test                                                                | ONE Ultra Legionella<br>Water Test                                                                                      | ONE Ultra Legionella<br>Industrial Kit                                                                                  | ONE Multi Legionella<br>Water Test                                                                                      | ONE Multi Legionella<br>Industrial Kit                                                                                  |
| L. pneumophila serogroups detected                                         | 1-15                                                                                                                    | 1-15                                                                                                                    | 1-15                                                                                             | 1                                                                                                                       | 1                                                                                                                       | 1                                                                                                                       | 1                                                                                                                       |
| Sample at water source                                                     | $\checkmark$                                                                                                            | $\checkmark$                                                                                                            |                                                                                                  | $\checkmark$                                                                                                            | $\checkmark$                                                                                                            | $\checkmark$                                                                                                            | $\checkmark$                                                                                                            |
| Sample Biofilm                                                             |                                                                                                                         |                                                                                                                         | $\checkmark$                                                                                     |                                                                                                                         |                                                                                                                         |                                                                                                                         |                                                                                                                         |
| <b>Direct pipe fitting</b><br>For cooling towers, water tanks etc.         |                                                                                                                         | $\checkmark$                                                                                                            |                                                                                                  |                                                                                                                         | $\checkmark$                                                                                                            |                                                                                                                         | $\checkmark$                                                                                                            |
| Filtration to enhance sensitivity                                          | $\checkmark$                                                                                                            | $\checkmark$                                                                                                            |                                                                                                  | $\checkmark$                                                                                                            | $\checkmark$                                                                                                            | $\checkmark$                                                                                                            | $\checkmark$                                                                                                            |
| Detects at 100 CFU/L                                                       | $\checkmark$                                                                                                            | $\checkmark$                                                                                                            |                                                                                                  | $\checkmark$                                                                                                            | $\checkmark$                                                                                                            |                                                                                                                         |                                                                                                                         |
| Detects at 200 CFU per swabbed area                                        |                                                                                                                         |                                                                                                                         | $\checkmark$                                                                                     |                                                                                                                         |                                                                                                                         |                                                                                                                         |                                                                                                                         |
| Detects at 1,000 CFU/L<br>With action level at 10,000 CFU/L                | Scorecard included to in                                                                                                | ndicate action levels                                                                                                   |                                                                                                  |                                                                                                                         |                                                                                                                         | Scorecard included to                                                                                                   | indicate action levels                                                                                                  |
| Test time<br>Test to result                                                | ) 25 minutes                                                                                                            |                                                                                                                         |                                                                                                  | 📿 25 minutes                                                                                                            |                                                                                                                         |                                                                                                                         |                                                                                                                         |
| Tests included                                                             | 1                                                                                                                       | 5                                                                                                                       | 1                                                                                                | 1                                                                                                                       | 5                                                                                                                       | 1                                                                                                                       | 5                                                                                                                       |
| Usage ideas                                                                | Cooling towers, water tanks,<br>fountains, external and<br>internal faucets, spas and<br>pools, single use on tap flows | Industrial cooling towers,<br>large water systems<br>in hotels, healthcare,<br>residential and<br>commercial properties | Showers, sinks, inside<br>pipework, water tanks,<br>misters, sprinklers,<br>humidifiers, faucets | Cooling towers, water tanks,<br>fountains, external and<br>internal faucets, spas and<br>pools, single use on tap flows | Industrial cooling towers,<br>large water systems<br>in hotels, healthcare,<br>residential and<br>commercial properties | Cooling towers, water tanks,<br>fountains, external and<br>internal faucets, spas and<br>pools, single use on tap flows | Industrial cooling towers,<br>large water systems<br>in hotels, healthcare,<br>residential and<br>commercial properties |